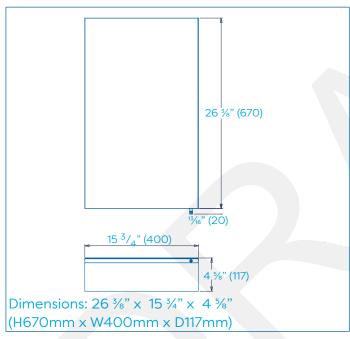

## WC940005

# FINCHLEY STAINLESS STEEL SINGLE DOOR CABINET







## **GUARANTEE**

Consumer Statutory Rights Apply

Tel: +44 (0) 1264 365881 Fax: +44 (0) 1264 356437 Email: info@croydex.co.uk Web: www.croydex.com

Printed material, designs and packaging are protected by copyright and design right.

#### **ILLUSTRATED**

WC940005 FINCHLEY STAINLESS STEEL SINGLE DOOR

## **CONFIGURATIONS**

N/A

#### MATERIAL

Carcass: Grade 201 Stainless Steel and MDF Door Front: Grade 201 Mild Steel, MDF, mirror

glass

Pin Handle: Chrome plated zinc Shelf Material: Tampered Glass

## **COLOUR/FINISH**

External: Stainless Steel mirror finish

Internal: White

#### WEIGHT

22lb (10kg)

#### **PACKAGING**

White Box with colour label

## FREQUENTLY USED APPLICATIONS

Residential

Hotels

#### **FEATURES**

Two adjustable shelves.

Reversible door with dual pin handle h